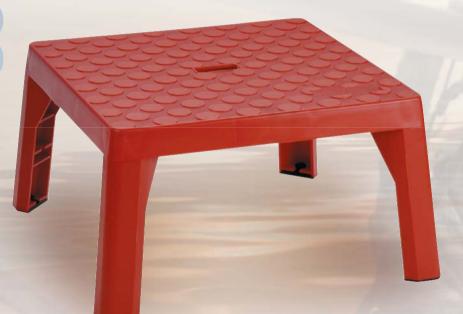

Mod. ST

Insulating stool

Made of high impact copolymer polypropylene. The platform surface is rough and non-slip. Rubber tips are placed under the legs to give it greater adherence to the

floor and protection from wear.

Platform: 525x525 mm Surface: 575x575 mm

Class 5

According to UNE 204001 standard.

- High stability
- / High impact resistance
- / High slip resistance