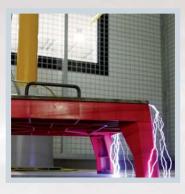

Platform: 525x525 mm Surface: 575x575 mm

Class 5

According to UNE 204001 standard.

- High stability
- / High impact resistance
- / High slip resistance

**(€** ☆ UNE 204001