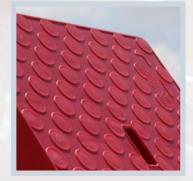

Mod. ST

Insulating stool

Made of high impact copolymer polypropylene. The platform surface is rough and non-slip. Rubber tips are placed under the legs to give it greater adherence to the

floor and protection from wear.

Platform: 525x525 mm Surface: 575x575 mm

Class 5

According to UNE 204001 standard.

- High stability
- / High impact resistance
- / High slip resistance